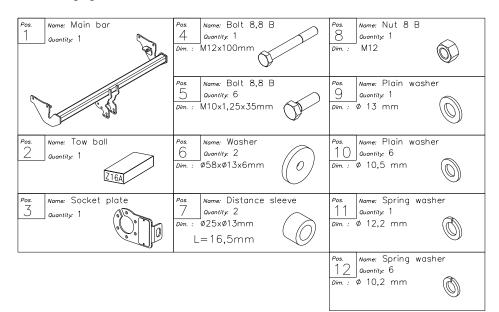

## The instruction of the assembly

- 1. Disassemble the rear bumper.
- 2. Put main bar of the towbar (pos. 1) to the chassis member and fix it through the original holes using bolts M10x1,25x30mm (pos. 5).
- 3. Fix through the hole (pos. A) and original towing eye using bolt M12x100mm (pos. 4) together with big washers (pos. 6) and distance sleeves (pos. 7).
- 4. Reassemble the bumper.
- 5. Fix body of the automat and place tow-ball according to supplied instruction. Note! Remember to place socket plate (pos. 3) as shown on the drawing 1.
- 6. Tighten all nuts and bolts according to the torque shown in the table.
- 7. Connect to the electric wires according to the instruction of the car.
- 8. Complete the paint cover of towbar (during the mounting paint cover could be destroyed).

### Towbar equipment: