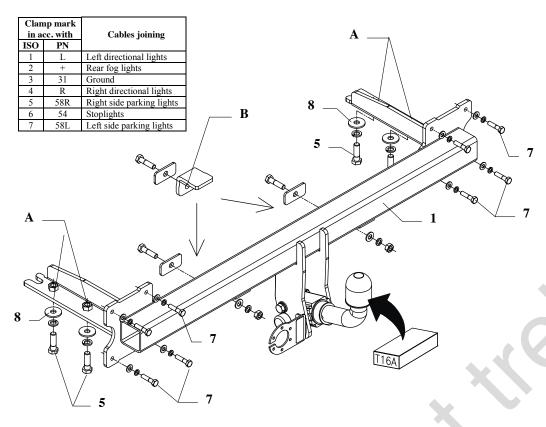

### The instruction of the assembly

- 1. Disassemble the rear bumper.
- 2. Disassemble brackets from the bumper (not used any more).
- 3. Put main bar of the towbar (pos. 1) to chassis members and fix by bolts M12x40mm (pos. 5) in points pos. A.
- 4. Through holes pos. B drill holes in rear panel using bit ø10,5mm.
- 5. Diassemble main bar. Fix main bar and the bumper together. NOTE! Cut out fragments of the bumper before join - see figure 2.
- 6. In this way prepared unit put again to chassis members and fix in points pos. A and B as shown on the drawing.
- 7. Fix body of the automat and the socket plate (pos. 3) using bolts M12x25mm from accessories. Place tow-ball according to supplied instruction.
- 8. Tighten all bolts according to the torque shown in the table.
- 9. Connect electric wires of 7-poles socket according to the instruction of the car. (Recommend to make at authorized service station)
- 10. Complete paint layer damaged during installation.

#### Towbar accessories:

| Pos. 1 Name: Main bar auontity: 1             | Pos. Name: Bolt 8,8 B Ouantity: 4 Dim.: M12x40mm                                                                                                                                                                                                                                                                                                                                                                                                                                                                                                                                                                                                                                                                                                                                                                                                                                                                                                                                                                                                                                                                                                                                                                                                                                                                                                                                                                                                                                                                                                                                                                                                                                                                                                                                                                                                                                                                                                                                                                                                                                                                              | Pos. Name: Plain washer Output 2 Dim.: Ø 10,5 mm        |
|-----------------------------------------------|-------------------------------------------------------------------------------------------------------------------------------------------------------------------------------------------------------------------------------------------------------------------------------------------------------------------------------------------------------------------------------------------------------------------------------------------------------------------------------------------------------------------------------------------------------------------------------------------------------------------------------------------------------------------------------------------------------------------------------------------------------------------------------------------------------------------------------------------------------------------------------------------------------------------------------------------------------------------------------------------------------------------------------------------------------------------------------------------------------------------------------------------------------------------------------------------------------------------------------------------------------------------------------------------------------------------------------------------------------------------------------------------------------------------------------------------------------------------------------------------------------------------------------------------------------------------------------------------------------------------------------------------------------------------------------------------------------------------------------------------------------------------------------------------------------------------------------------------------------------------------------------------------------------------------------------------------------------------------------------------------------------------------------------------------------------------------------------------------------------------------------|---------------------------------------------------------|
|                                               | Pos. Name: Bolt 8,8 B ouantity: 2 Dim.: M10x40mm                                                                                                                                                                                                                                                                                                                                                                                                                                                                                                                                                                                                                                                                                                                                                                                                                                                                                                                                                                                                                                                                                                                                                                                                                                                                                                                                                                                                                                                                                                                                                                                                                                                                                                                                                                                                                                                                                                                                                                                                                                                                              | Pos. 11 Nome: Plain washer ouontity: 8 Dim.: Ø 8,5 mm   |
| Pos. 2 Name: Tow ball 2 auontity: 1           | Pos. 7 Name: Bolt 8,8 B Quantity: 8 Dim. : M8x35mm                                                                                                                                                                                                                                                                                                                                                                                                                                                                                                                                                                                                                                                                                                                                                                                                                                                                                                                                                                                                                                                                                                                                                                                                                                                                                                                                                                                                                                                                                                                                                                                                                                                                                                                                                                                                                                                                                                                                                                                                                                                                            | Pos. Name: Spring washer 12 Quantity: 4 Dim.: Ø 12,2 mm |
| Pos. Journality: 1                            | Pos. Name: Washer Quantity: 4 Dim.: Ø35xØ12x3mm                                                                                                                                                                                                                                                                                                                                                                                                                                                                                                                                                                                                                                                                                                                                                                                                                                                                                                                                                                                                                                                                                                                                                                                                                                                                                                                                                                                                                                                                                                                                                                                                                                                                                                                                                                                                                                                                                                                                                                                                                                                                               | Pos. Name: Spring washer 13 auontity: 2 Dim.: Ø 10,2 mm |
| Pos. 4 Name: Rectangular washer 2 Quantity: 2 | Pos. Solution Nutral Boundary Country | Pos. Name: Spring washer 14 auontity: 8 Dim.: Ø 8,2 mm  |