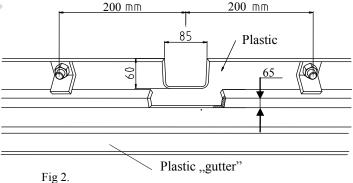

### The instruction of the assembly

- 1. Disassemble the rear bumper.
- 2. Disassemble brackets from the bumper (not used any more).
- 3. Put main bar of the towbar (pos. 1) to chassis members and fix by bolts M12x40mm (pos. 5) in points pos. A.
- 4. Through holes pos. B drill holes in rear panel using bit ø10,5mm.
- 5. Diassemble main bar. Fix main bar and the bumper together. NOTE! Cut out fragments of the bumper before join - see figure 2.
- 6. In this way prepared unit put again to chassis members and fix in points pos. A and B as shown on the drawing.
- 7. Fix body of the automat and the socket plate (pos. 3) using bolts M12x25mm from accessories. Place tow-ball according to supplied instruction.
- 8. Tighten all bolts according to the torque shown in the table.
- 9. Connect electric wires of 7-poles socket according to the instruction of the car. (Recommend to make at authorized service station)
- 10. Complete paint layer damaged during installation.