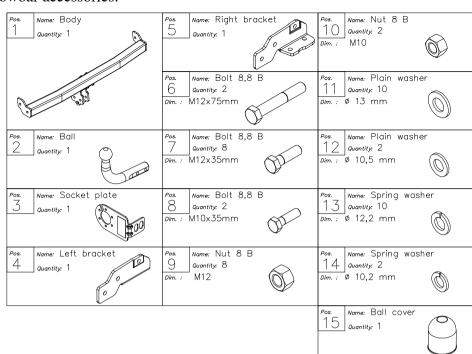

## **Fitting instructions**

- 1. Disassemble the rear bumper.
- 2. Disassemble original tow handles (not used any more).
- 3. To the left chassis member put element pos. 4, to the right chassis member put element pos. 5. Next fix using bolts M12x35mm (pos. 7) through holes A and using bolts M10x35mm (pos. 8) through holes B (loosely).
- 4. Between mounted brackets (pos. 4 and 5) slip body of the towbar pos. 1 and fix it by bolts M12x35mm (pos. 7) from accessories.
- 5. Tighten all bolts according to the torque shown in the table.
- 6. Reassemble the bumper after cut fragments see figure 2.
- 7. Fix tow-ball (pos. 2) and socket plate (pos. 3) by bolts M12x75mm (pos. 6) from accessories.
- 8. Connect electric wires of 7-pole socket according to the instruction of the car. (Recommend to make at authorized service station)
- 9. Complete paint layer damaged during installation.

Torque settings for nuts and bolts (8,8): **M 8 -** 25 Nm **M 10 -** 55 Nm **M 12 -** 85 Nm **M 14 -** 135 Nm