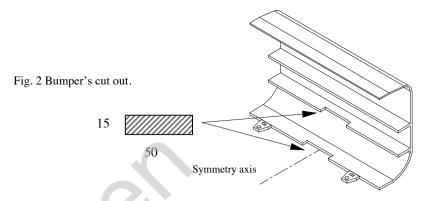

## **Fitting instructions**

- 1. Disassemble the rear bumper.
- 2. Disassemble original tow handles (not used any more).
- 3. To the left chassis member put element pos. 4, to the right chassis member put element pos. 5. Next fix using bolts M12x35mm (pos. 7) through holes A and using bolts M10x35mm (pos. 8) through holes B (loosely).
- 4. Between mounted brackets (pos. 4 and 5) slip body of the towbar pos. 1 and fix it by bolts M12x35mm (pos. 7) from accessories.
- 5. Tighten all bolts according to the torque shown in the table.
- 6. Reassemble the bumper after cut fragments see figure 2.
- 7. Fix tow-ball (pos. 2) and socket plate (pos. 3) by bolts M12x75mm (pos. 6) from accessories.
- 8. Connect electric wires of 7-pole socket according to the instruction of the car. (Recommend to make at authorized service station)
- 9. Complete paint layer damaged during installation.