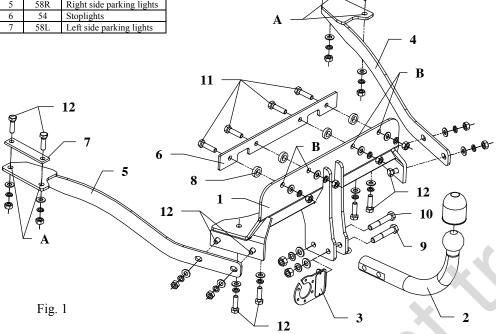

### The instruction of the assembly

- 1. For the purpose of installings of the towbar one ought to disassemble the casings of the rear plate and floor.
- 2. Disassemble the bumper.
- 3. Remove a muffler from last handle. Take out the heat-proof casing.
- 4. In the back piece (from the internal side) and on the floor, in places by machinery marked, drill holes ø10,5mm which will be covered with holes of the towbar (pos. A and B).
- 5. To so prepared holes, apply the main plate (pos. 1) and fix using bolts M10x40mm (pos. 11). Use the distance sleeves ø25; L=7mm (pos. 8) and plate (pos. 6). Look at the drawing 1.
- 6. Fix side brackets (pos. 4 and 5) together with fish-plates (pos. 7) to the main plate of the towbar (pos. 1) and to the floor. See the drawing 1.
- 7. Install the bumper after cut out its fragment. See the drawing 2.
- 8. Fix all previously unscrewed elements.
- 9. Fix tow ball (pos. 2) using bolt M12x75mm (pos. 9) and M12x70mm (pos. 10). With bolt M12x75mm fix also a socket plate (pos. 3). See figure 1.
- 10. Tighten all bolts according to the torque shown in the table.
- 11. Connect electric wires of 7-poles socket according to the instruction of the car. (Recommend to make at authorized service station).
- 12. Complete paint layer damaged during installation.

#### Towbar accessories:

| Pos. Name: Main plate                        | Pos. Name: Left bracket                            | Pos. Name: Bolt 8,8 B                        | Pos. Name: Plain washer                       |
|----------------------------------------------|----------------------------------------------------|----------------------------------------------|-----------------------------------------------|
| 1 Quantity: 1                                | 5 quantity: 1                                      | 10 auantity: 1<br>Dim. : M12x70mm            | 15 quantity: 2   Dim.: \$\overline\$13 mm     |
| · · M                                        |                                                    | Œ.                                           |                                               |
|                                              | Pos.<br>6<br>Quantity: 1<br>0                      | Pos.<br>11<br>auantity: 4<br>Dim. : M10x40mm | Pos<br>16<br>Juantity: 16<br>Dim. : Ø 10,5 mm |
| Pos.<br>2 Avame: Tow ball<br>Quantity: 1     | Pos.<br>7 Nome: Fish-plate<br>Quantity: 2          | Pos.<br>12<br>Ouanity: 12<br>Dim. : M10x35mm | Pos.<br>17<br>Quantity: 2<br>Dim. : Ø 12,2 mm |
| Pos.<br>3<br>Quantity: 1                     | Pos.<br>8 Quantity: 4<br>Dem. : Ø25xØ15mm<br>L=7mm | Pos.<br>13<br>Durn : M12<br>Dim. : M12       | Pos.<br>18 Quantity: 16<br>Dim. : Ø 10,2 mm   |
| Pos.<br>A Nome: Right bracket<br>Quantity: 1 | Pos.<br>9<br>Ouanity: 1<br>Dim. : M12x75mm         | Pos.<br>14<br>Duanity: 12<br>Dim.: M10       | Pos.<br>19<br>Quantity: 1                     |