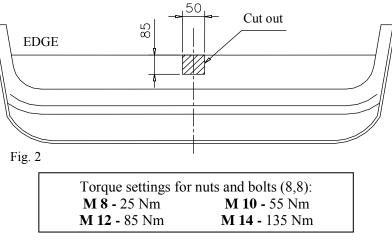

### The instruction of the assembly

- 1. For the purpose of installings of the towbar one ought to disassemble the casings of the rear plate and floor.
- 2. Disassemble the bumper.
- 3. Remove a muffler from last handle. Take out the heat-proof casing.
- 4. In the back piece (from the internal side) and on the floor, in places by machinery marked, drill holes ø10,5mm which will be covered with holes of the towbar (pos. A and B).
- 5. To so prepared holes, apply the main plate (pos. 1) and fix using bolts M10x40mm (pos. 11). Use the distance sleeves ø25; L=7mm (pos. 8) and plate (pos. 6). Look at the drawing 1.
- 6. Fix side brackets (pos. 4 and 5) together with fish-plates (pos. 7) to the main plate of the towbar (pos. 1) and to the floor. See the drawing 1.
- 7. Install the bumper after cut out its fragment. See the drawing 2.
- 8. Fix all previously unscrewed elements.
- 9. Fix tow ball (pos. 2) using bolt M12x75mm (pos. 9) and M12x70mm (pos. 10). With bolt M12x75mm fix also a socket plate (pos. 3). See figure 1.
- 10. Tighten all bolts according to the torque shown in the table.
- 11. Connect electric wires of 7-poles socket according to the instruction of the car. (Recommend to make at authorized service station).
- 12. Complete paint layer damaged during installation.

### NOTE

After install the towbar you should get adequate note in registration book (at authorised service station). The car should be equipped with:

- Indicators
- Tow mirrors

After 1000km check all bolts and nuts. The ball of towbar must be always kept clear and conserve with a grease.