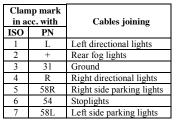

### The instruction of the assembly

- 1. For the purpose of installings of the towbar one ought to disassemble the casings of the rear plate and floor.
- 2. Disassemble the bumper.
- 3. Remove a muffler from last handle. Take out the heat-proof casing.
- 4. In the back piece (from the internal side) and on the floor, in places by machinery marked, drill holes ø10,5mm which will be covered with holes of the towbar (pos. A and B).
- 5. To so prepared holes, apply the main plate (pos. 1) and fix using bolts M10x40mm (pos. 11). Use the distance sleeves ø25; L=7mm (pos. 8) and plate (pos. 6). Look at the drawing 1.
- 6. Fix side brackets (pos. 4 and 5) together with fish-plates (pos. 7) to the main plate of the towbar (pos. 1) and to the floor. See the drawing 1.
- 7. Install the bumper after cut out its fragment. See the drawing 2.
- 8. Fix all previously unscrewed elements.
- 9. Fix tow ball (pos. 2) using bolt M12x75mm (pos. 9) and M12x70mm (pos. 10). With bolt M12x75mm fix also a socket plate (pos. 3). See figure 1.
- 10. Tighten all bolts according to the torque shown in the table.
- 11. Connect electric wires of 7-poles socket according to the instruction of the car. (Recommend to make at authorized service station).
- 12. Complete paint layer damaged during installation.